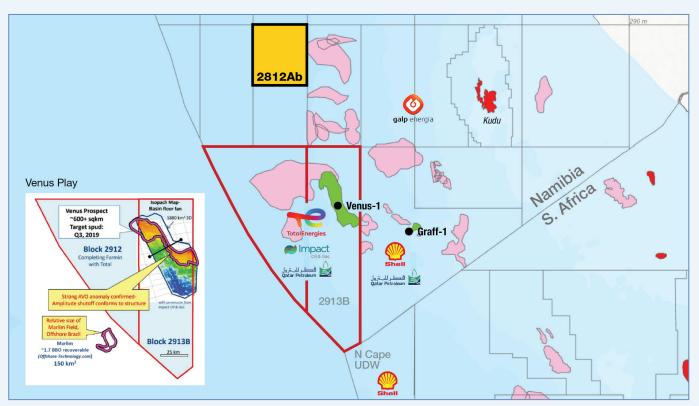

## The Deal

- An opportunity to take a low cost position north of the Venus and Graff discoveries, Orange Basin.
- Shell have discovered over 2 BBO at the Upper Cretaceous Graff field, while TotalEnergies have discovered over 10 BBO at the Lower Cretaceous Venus field in early 2022.

### The Detail

- Petroleum Agreement application for Block 2812Ab
- Petroleum Agreement negotiated by reputable local company partner
- Namcor aligned
- 2D data available
- Excellent fiscal regime
- \$1m work commitments over 4 years